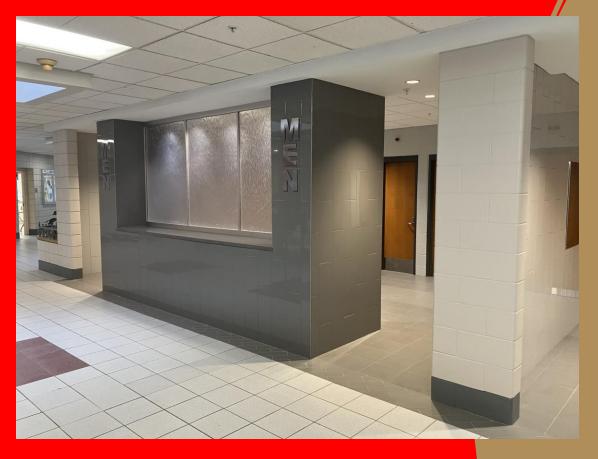

### Huntington High School

- All restrooms complete except for the concourse area
- Main office nearly complete
- Mantrap floor has been poured

Cabell County
Career and
Technical Center
(New Location)

- Pre-Bid
  - Aug. 23<sup>rd</sup> @1:30