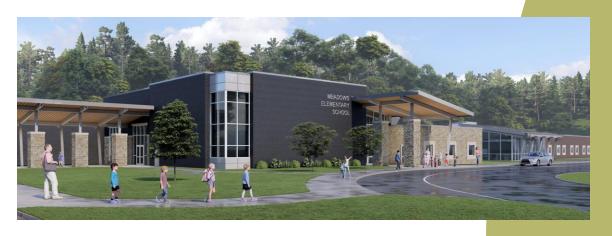

#### Meadows Elementary

- SBA approved an additional 2.5 million
  - Total of 12.5 million funded by the SBA
- Proposed drawings show bio retention ponds and numbers indicate an improvement to the watershed