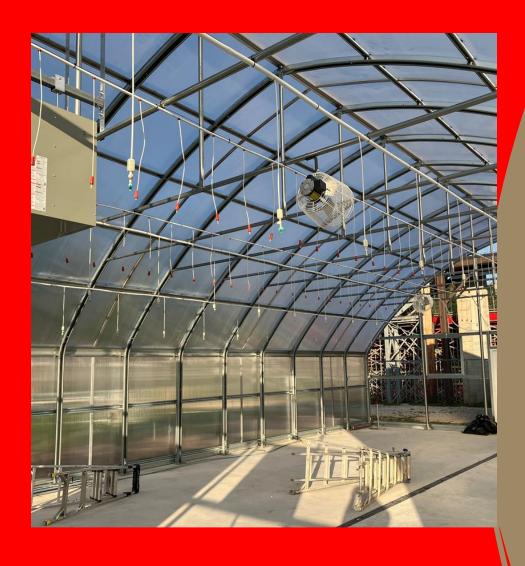

### Barboursville Middle School (Greenhouse)

- The structure is complete other than the fan installation
- Waiting on AEP for electric