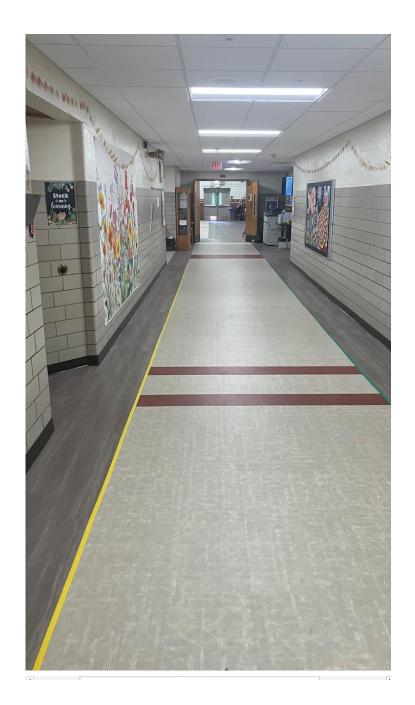

### Cabell Midland High School

- Gym offices are in use now
- Concourse M has been installed
- Concourse restrooms should be complete by October