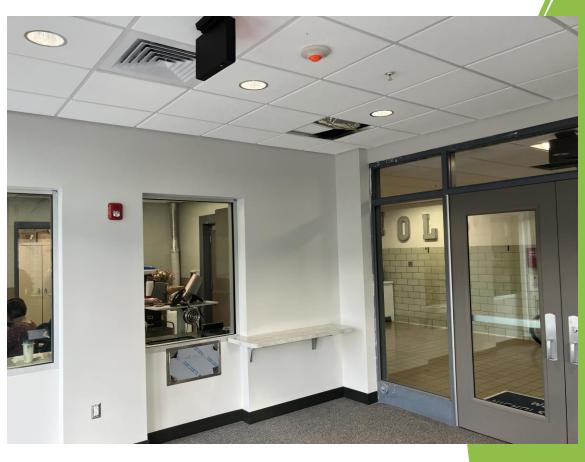

### Huntington High School

- All restrooms complete except for the concourse area
- Main office nearly complete
- Mantrap floor has been poured

Cabell County
Career and
Technical Center
(New Location)

- Pre-Bid
  - Aug. 23<sup>rd</sup> @1:30