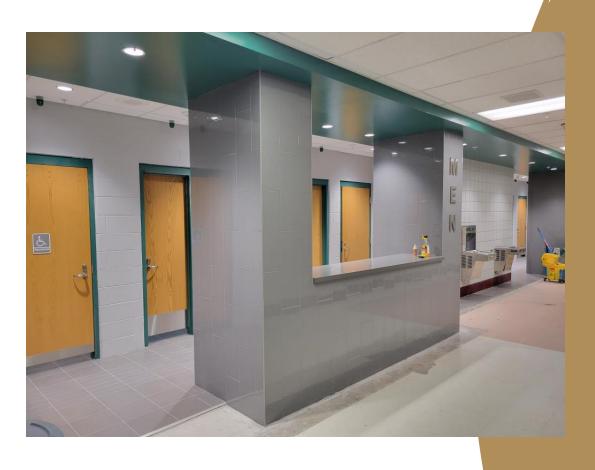

### Huntington High School

- All restrooms complete except for the concourse area
- Main office nearly complete
- Mantrap floor has been poured

Cabell County
Career and
Technical Center
(New Location)

- Pre-Bid
  - Aug. 23<sup>rd</sup> @1:30