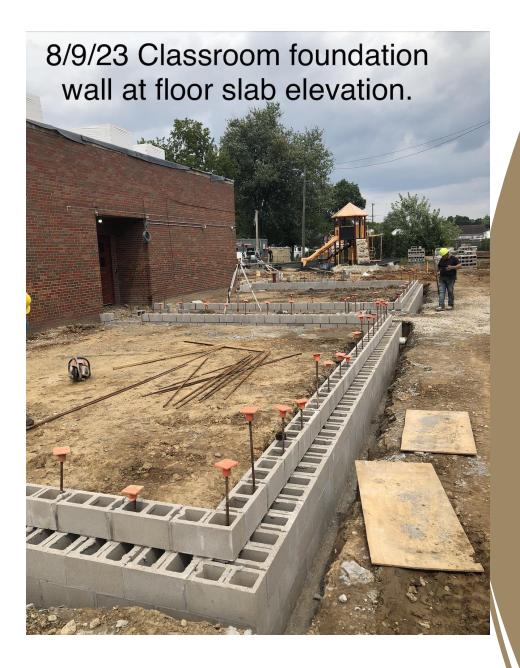

# Milton Elementary (New location)

- Multi-purpose room 25% complete
- All footers (interior and exterior) are complete